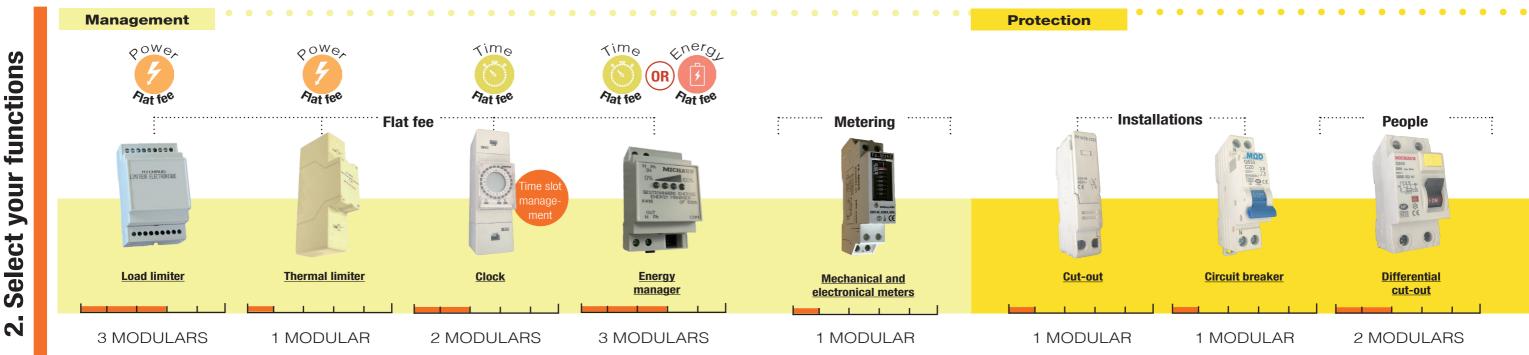

## Modular cabinets : make up your own solution

## **Benefits**

- + Customized solution
- + Wide range of customers' management
- + Possibility to combine different management modules
- + Several protection technologies
- + Components implemented in serie and/or in parallel