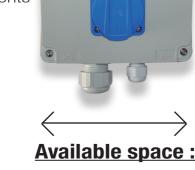

## **Individual** cabinet

The transparent front door enables a clear readability of components like LED. Modules are fixed on DIN rail. It is implemented in a

shelter or inside the

premise.

Single plug option