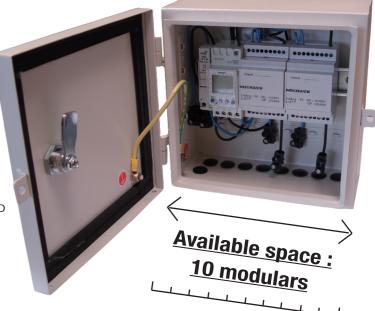

## **Collective** cabinet

The cabinet enables to gather equipment to optimize costs of several connections.

Modules are fixed on DIN

It is implemented at the top of a pole.