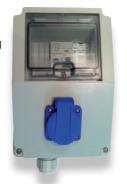

## **Individual** cabinet

The transparent front door enables a clear readability of components like LED. Modules are fixed on DIN rail. It is implemented in a

shelter or inside the

premise.

Single plug option