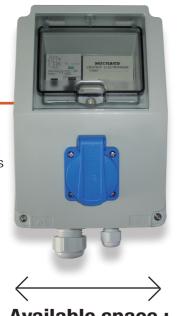

## **Collective** cabinet

The cabinet enables to gather equipment to optimize costs of several connections.

Modules are fixed on DIN

It is implemented at the top of a pole.